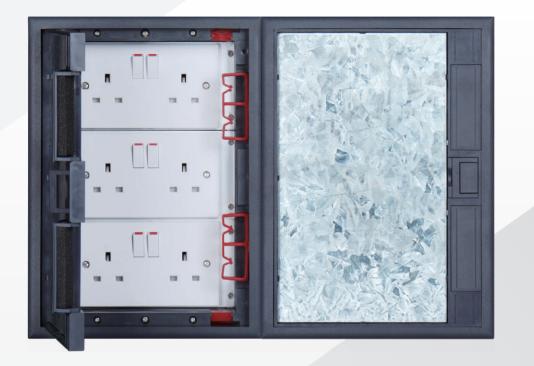

## **Floor Socket**



FP626+B8913SDA×3 3 compartments floor socket box

## Modular Solution

## **Desktop Socket**

This is a complete modular desk power system, designed specifically to meet the increasing power and communication needs of the modern workplace. Modules have been designed with speed of installation and flexibility in mind. Modules can be factory configured or assembled on site making it easy to expand or alter configurations safely whenever it is required. Due to its modular design, any combination of socket outlets and other services can be integrated into the aluminum housing to suit customer requirements.